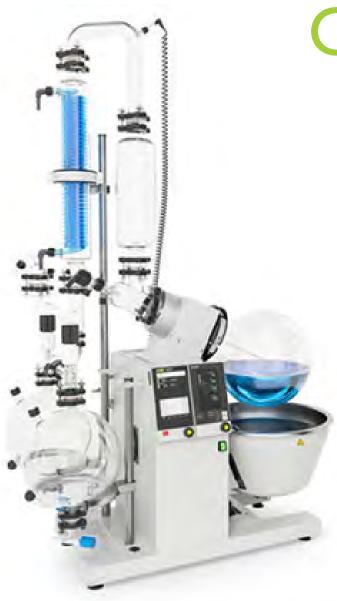

## GO GREEN!

BUCHI INDUSTRIAL ROTAVPORS CAN BE USED TO RECYCLE YOUR HIGH USE SOLVENTS, IN YOUR LABORATORY.

Buchi Rotavapors are commonly employed within universities, histology departments, contract laboratories and other high use environments for the recycling of solvents. This technique has been implemented all over the world. It is proven to have a fast payback, in many cases in less than a year, and significantly reduces the environmental impact of the laboratory. It also removes the need to arrange waste disposal.

Buchi Industrial Rotavapors provide an efficient technique that can be fully automated not only saving time but also your money and the environment.

Buchi provide 5L, 20L and 50L capacity options, both batch and continuous systems are available.